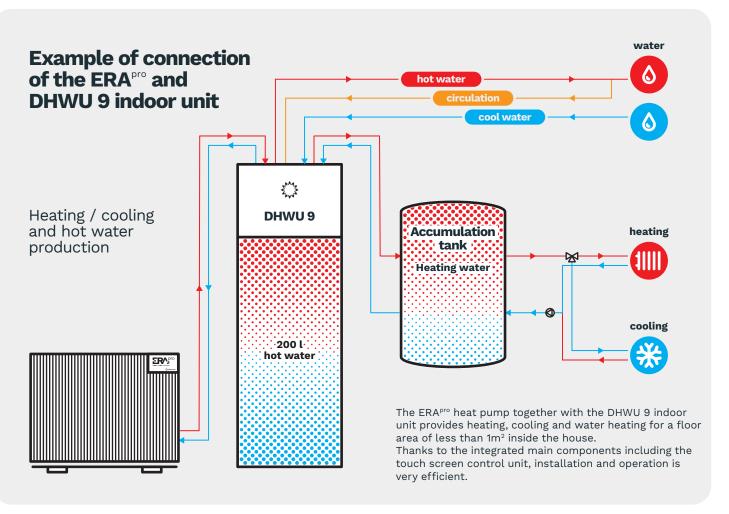

DHWU 9

for ERApro

Indoor Unit

Heat Pumps

technical support

The **DHWU 9** unit offers an 'All in one' solution with all necessary components integrated for a complete installation and ensures heating, cooling, and hot water in the house. As a result, installation and operation are highly efficient. During development, great emphasis was placed on maximizing the use of the required installation space.

The modern design of the indoor unit corresponds with current trends in household appliances so that the technical room creates a unified impression.

Thanks to the complete insulation of the internal piping and all components, the **DHWU 9** indoor unit is also suitable for cooling without additional insulation.

### **Main Parameters and Features**

small installation space and saving room.

Stainless steel tank with a volume of