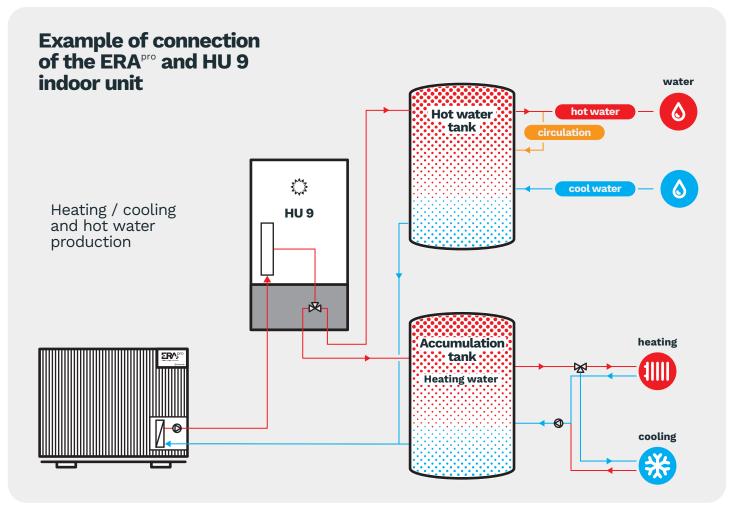

Wi-Fi

Efficient, Reliable, Affordable,

Thanks to the compact dimensions and integrated important hydraulic components, the overall installation is very efficient. In addition, the indoor unit can be combined with different volumes of hot water tanks, storage tanks and other sources to create a functional system to suit each customer's individual needs.