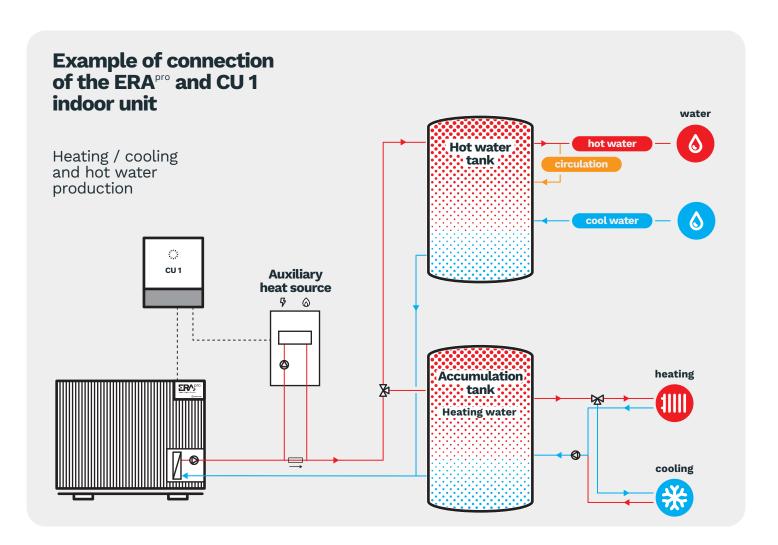

The CU 1 indoor unit can be combined with different volumes of hot water tanks, storage tanks and other sources to create a functional system to suit the individual needs of each customer.

## **Control in the basic** operation

Direct heating circuit

Mixed heating circuit

Cooling circuit

Circulation pump for heating system

Circulation pump for hot water

Solar thermal system

Equithermal heating and cooling control