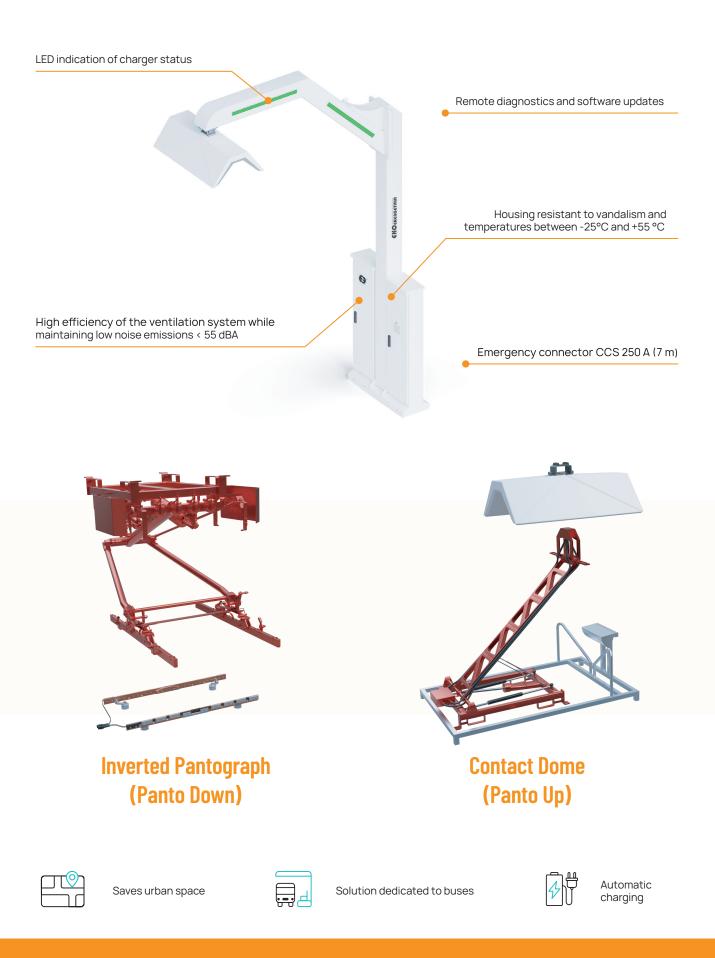

## LINK ONE

A satellite - pantograph for high-power direct current (DC) fast charging. The device is a mast charger in an integrated monolithic housing. Suitable for heavier electric vehicles. It is designed to integrate with all charging service providers. Supports electric buses. It is suitable for integration with all charging service providers. It has a small footprint, making it ideal for urban locations, and is easy to install and operate.

| Device type              | Satellite - pantograph                                                                                 |
|--------------------------|--------------------------------------------------------------------------------------------------------|
| Outputs                  | Contact Dome<br>(Panto Up - PU)<br>Inverted Pantograph<br>(Panto Down - PD)<br>CCS emergency connector |
| Voltage range            | 150 - 950 V                                                                                            |
| Max. charging<br>current | PU - 500 A<br>PD - 600 A                                                                               |
| Plug & Charge            | on standby                                                                                             |