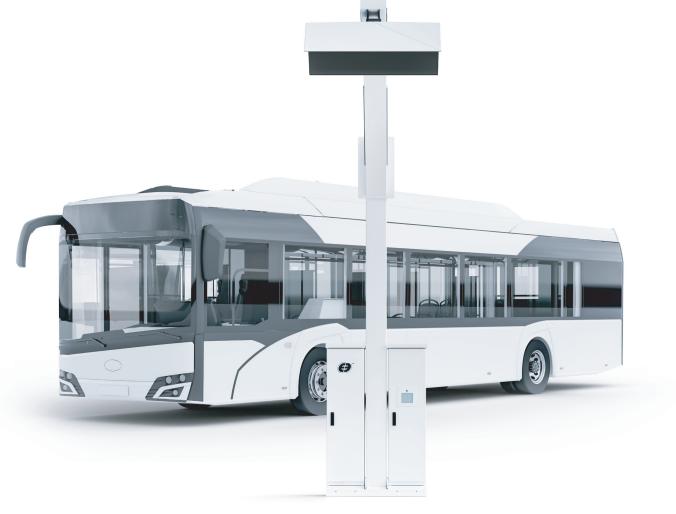

## LINK ONE

A satellite - pantograph for high-power direct current (DC) fast charging. The device is a mast charger in an integrated monolithic housing. Suitable for heavier electric vehicles. It is designed to integrate with all charging service providers. Supports electric buses. It is suitable for integration with all charging service providers. It has a small footprint, making it ideal for urban locations, and is easy to install and operate.

Ш

E-BUS

Bus depots

📜 Municipal bus lines